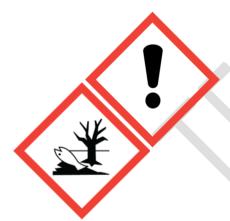

## **ENGLISH - Warning**

H317 - May cause an allergic skin reaction, H411 - Toxic to aquatic life with long lasting effects. P261 - Avoid breathing vapour or dust, P272 - Contaminated work clothing should not be allowed out of the workplace, P273 - Avoid release to the environment, P280 - Wear protective gloves/protective clothing/eye protection/face protection, P302+P352 - IF ON SKIN: Wash with plenty of water, P333+P313 - If skin irritation or rash occurs: Get medical advice/attention, P363 - Wash contaminated clothing before reuse, P391 - Collect spillage, P501 - Dispose of contents/container to approved disposal site, in accordance with local regulations.